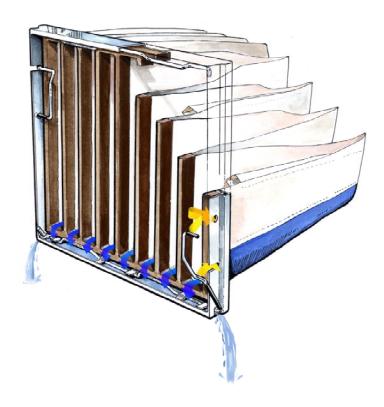

## Wide Infindry filter Holding Frame

The Wide IFD HF Holding frame is a key component in the Wide INFINIDRY Air Intake System: The holding frame is a unique design to provide important properties for the Wide Drop Safe filter installation:

- Fully welded AISI316L 1,5 mm thick sheet metal frame for a robust design.
- Robust locking levers that are easy to operate and NOT possible to detach or loose.
- Locking levers provide firm gasket seal in the critical bottom drain area.
- Integrated drip tray and channel arrangement for collected water drain, meeting Statoil TR1562 requirements (avoiding water carry-over from filter row to next row).
- Gasket is installed on filter, thereby providing a new gasket for each filter replacement.
- Firm centering and positioning of the filter frame protect against installation problems
- Modular design for bolting together in "chessboard" style frame arrangements
- Gas Turbine Main Air Intake safe design: All bolts are upstream of filter.
- Available in full size and half width sizes.