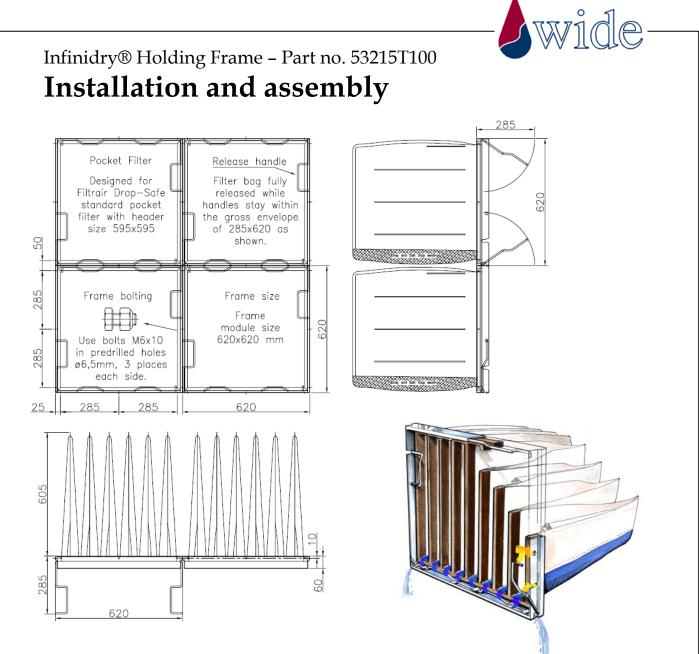

## PLEASE NOTE:

- Filter frames may be assembled into filter bank multi-frame assemblies by bolting frames side-by-side.
- Frames are designed to collect and drain water from the Drop Safe barrier filters make sure waterways are not blocked.
- Frames are drilled ø6,5 for bolts M6x10. Short bolts necessary to avoid conflict with filter header. These holes are also intended for bolting into filter house structure around frame assembly perimeter.
- One small bead of sealant between each frame required for water tight seal. Excess sealant may block waterways.
- For larger assemblies, a support pane must be considered based on burst pressure for each system. Support pane should be placed downstream of the frame assembly.